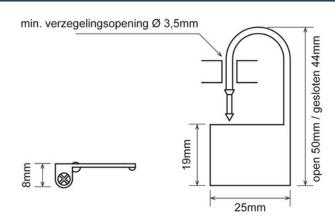

## **KEY FEATURES**

**Available from stock:** 

(custom colour possible from 100,000 pieces)

| Material              | Polypropylene (100% recyclable)            |                         |
|-----------------------|--------------------------------------------|-------------------------|
| Dimensions            | Total height open/closed                   | 50 mm / 44 mm           |
|                       | Sealing house (flag)                       | 25 x 19 x 8 mm          |
|                       | Diameter bracket                           | 2 mm                    |
| Identification method | Laser                                      |                         |
| Identification        | Standard                                   | White                   |
|                       | Imprint                                    | 2 lines + serial number |
|                       | Option                                     | logo, QR code, Barcode, |
| Order quantity        | per 1000 (strips of 10 in numerical order) |                         |