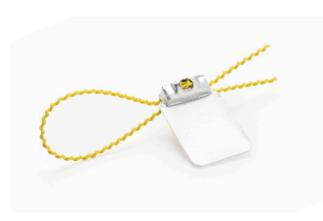

## **CRALU**

- Aluminum roller blinds.
- Produced and developed by Peever International nv in Lier.
- To be used with adjustable pressure pliers on rope or metal sealing wire.
- Additional personalization/marking possible by placing a stamp in the pliers.
- Economical and reliable seal, suitable for a wide range of applications: meters, bags, doors, trucks,

## **KEY FEATURES**

Available from stock:

Standard BLANK: mill finish \ per 1000 in a bag

| Material              | Aluminium                                                                              |
|-----------------------|----------------------------------------------------------------------------------------|
| Colour                | mill finish (= natural color aluminum)                                                 |
| Model                 | Rectangle 4/4                                                                          |
| Standard size flag    | 17 x 20 mm                                                                             |
| Identification method | Text/logo in relief - serial number in intaglio                                        |
| Identification        | Max 13 x 13 mm + 6-digit serial number Also available BLANK without printing or number |
| Standard packaging    | per 5,000 (numbered in bags of 1,000)                                                  |