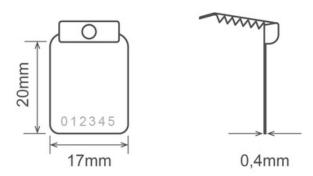

## **KEY FEATURES**

Available from stock:

Standard BLANK: mill finish \ per 1000 in a bag

| Material              | Aluminium                                                                              |
|-----------------------|----------------------------------------------------------------------------------------|
| Colour                | mill finish (= natural color aluminum)                                                 |
| Model                 | Rectangle 4/4                                                                          |
| Standard size flag    | 17 x 20 mm                                                                             |
| Identification method | Text/logo in relief - serial number in intaglio                                        |
| Identification        | Max 13 x 13 mm + 6-digit serial number Also available BLANK without printing or number |
| Standard packaging    | per 5,000 (numbered in bags of 1,000)                                                  |