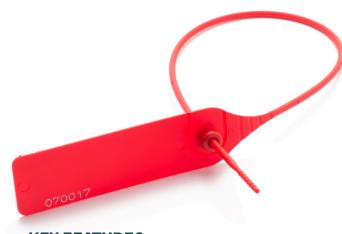

## **ID SEAL**

- Pull seal with strong, round, smooth tail of 4 mm diameter.
- Manufactured and developed by Peever International nv.
- Conical grips for better grip on bags.
- Tear off line at the sealing mechanism for manual removal after use.
- Suitable for applications where strength, a long tail length and/or a large information carrier are important: postal & money bags, big bags, cisterns, ...