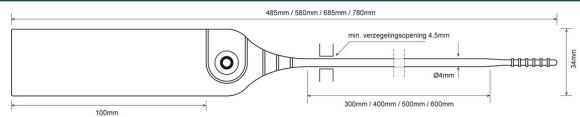

## **KEY FEATURES**

Available from stock:

Standard

(possible from 100,000 pieces)

| Material                 | Polypropylene + RVS sealing mechanism            |                                                       |          |          |          |
|--------------------------|--------------------------------------------------|-------------------------------------------------------|----------|----------|----------|
| Dimensions               | Usable tail length                               | 300                                                   | 400      | 500      | 600      |
|                          | Diameter tail                                    | 4mm                                                   | 4mm      | 4mm      | 4mm      |
|                          | Vlag (L x H in mm)                               | 120x 35                                               | 120 x 35 | 120 x 35 | 120 x 35 |
| Identification<br>method | Thermal printing                                 |                                                       |          |          |          |
| Identification           | Standard                                         | SEALED DO NOT REMOVE' + 6-digit unique serial number  |          |          |          |
|                          | Surface imprint                                  | 70 x 25 mm                                            |          |          |          |
|                          | Option                                           | Logo, 10 alphanumeric characters, two letter prefixes |          |          |          |
| Order quantity           | Standard per 1000 pcs Personalized per 5000 pcs. |                                                       |          |          |          |