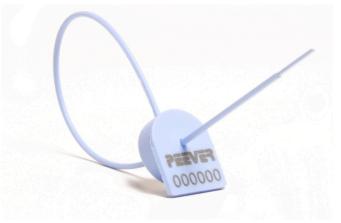

- Very thin tail, useful in limited openings.
- Made of polypropylene with metal insert closing mechanism.
- Seal initially designed for sealing utility meters but also suitable for other applications

## **KEY FEATURES**

Available colours:

| Material              | Polypropylene with metal insert            |                                                                                    |
|-----------------------|--------------------------------------------|------------------------------------------------------------------------------------|
| Breaking strength     | 6 kg                                       |                                                                                    |
| Dimensions            | Total length                               | 178 mm                                                                             |
|                       | Usable length                              | 145 mm                                                                             |
|                       | Diameter tail                              | 1,4 mm                                                                             |
|                       | Print area flag                            | 9 x 14 mm                                                                          |
| Identification method | Laser                                      |                                                                                    |
| Identification        | Option                                     | Personalized text (max 8 alphanumeric characters) or logo + 6-digit serial number, |
| Order quantity        | per 1000 (strips of 10 in numerical order) |                                                                                    |