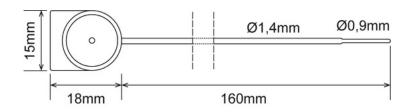

## **KEY FEATURES**

Available colours:

| Material              | Polypropylene with metal insert            |                                                                                    |
|-----------------------|--------------------------------------------|------------------------------------------------------------------------------------|
| Breaking strength     | 6 kg                                       |                                                                                    |
| Dimensions            | Total length                               | 178 mm                                                                             |
|                       | Usable length                              | 145 mm                                                                             |
|                       | Diameter tail                              | 1,4 mm                                                                             |
|                       | Print area flag                            | 9 x 14 mm                                                                          |
| Identification method | Laser                                      |                                                                                    |
| Identification        | Option                                     | Personalized text (max 8 alphanumeric characters) or logo + 6-digit serial number, |
| Order quantity        | per 1000 (strips of 10 in numerical order) |                                                                                    |