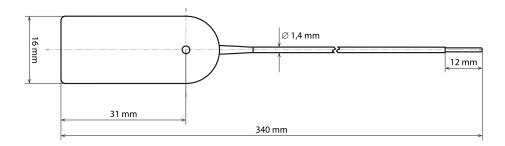

## **KEY FEATURES**

**Available colours:** 

| Material              | Polypropylene with metal insert                           |                                                                                                     |
|-----------------------|-----------------------------------------------------------|-----------------------------------------------------------------------------------------------------|
| Breaking strength     | 6 kg                                                      |                                                                                                     |
| Dimensions            | Total length                                              | 340 mm                                                                                              |
|                       | Usable length                                             | 280 mm                                                                                              |
|                       | Diameter tail                                             | 1,4 mm                                                                                              |
|                       | Print area flag                                           | 16 x 30 mm                                                                                          |
| Identification method | Laser                                                     |                                                                                                     |
| Identification        | Option                                                    | Personalized text (max 8 alphanumeric characters) + 6-digit serial number, logo, barcode or QR code |
| Order quantity        | min. per 1000 (strips of 5 per series of 100 in a PE bag) |                                                                                                     |