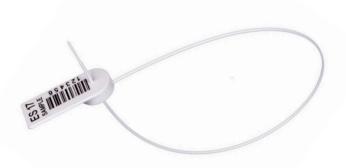

- Very thin tail, useful in limited openings.
- Made of polypropylene with metal insert closing mechanism.
- Easy to break without tools
- Seal initially designed for sealing utility meters but also suitable for other applications such as hand tools, transport containers, ATM cassettes, all kinds of closures,...

## **KEY FEATURES**

**Available colours:** 

| Material              | Polypropylene with metal insert                           |                                                                                                     |
|-----------------------|-----------------------------------------------------------|-----------------------------------------------------------------------------------------------------|
| Breaking strength     | 6 kg                                                      |                                                                                                     |
| Dimensions            | Total length                                              | 340 mm                                                                                              |
|                       | Usable length                                             | 280 mm                                                                                              |
|                       | Diameter tail                                             | 1,4 mm                                                                                              |
|                       | Print area flag                                           | 16 x 30 mm                                                                                          |
| Identification method | Laser                                                     |                                                                                                     |
| Identification        | Option                                                    | Personalized text (max 8 alphanumeric characters) + 6-digit serial number, logo, barcode or QR code |
| Order quantity        | min. per 1000 (strips of 5 per series of 100 in a PE bag) |                                                                                                     |